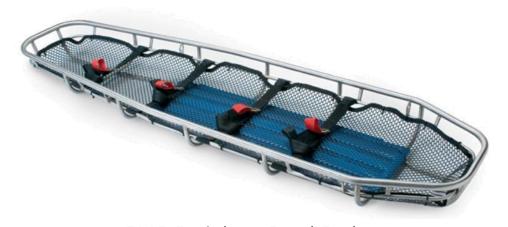

Rollgliss Rescue Ladder (8')

Item: 8516294 & 8516316

\*Both parts are mandatory together

Rollgliss R550 Rescue & Descent Device

Item: 3327050, 3327100, 3327150, 3327200, 3327300

CMC Stainless Steel Stokes Basket

Item: 726100

CMC Stokes Basket Harness Item: 724121

CMC Rope Bag 200' Capacity Item: 430201

CMC Rope Bag 200' Capacity Item: 281203-200