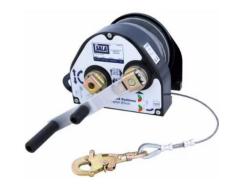

| Part Name                                         | Part #                                                  |
|---------------------------------------------------|---------------------------------------------------------|
| Rollgliss Rescue Pole & Hook                      | 8900298                                                 |
| Advanced Rescue Winch 60'                         | 8518560                                                 |
| Advanced Digital 100 Series Winch 90'             | 8518559                                                 |
| Winch Mounting Bracket                            | 8510207 & 8525312<br>*Both parts are mandatory together |
| Rollgliss Rescue Ladder (8')                      | 8516294 & 8516316<br>*Both parts are mandatory together |
| Rollglis <b>s</b> R550 Rescue & Descent<br>Device | 3327050, 3327100, 3327150, 3327200,<br>3327300          |
| CMC Stainless Steel Stokes Basket                 | <u>726100</u>                                           |
| CMC Stokes Basket Harness                         | <u>724121</u>                                           |
| CMC Rope Bag 200' Capacity                        | <u>430201</u>                                           |
| CMC Static-Pro Rope - 200'                        | 281203-200                                              |

## RESCUE DEVICES

Advanced Digital 100 Series Winch 90'

Item: 8518559

Advanced Rescue Winch 60'

Item: 8518560

Winch Mounting Bracket

Item: 8510207 & 8525312

\*Both parts are mandatory together