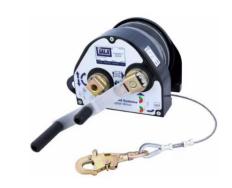

| Part Name                                         | Part #                                                  |
|---------------------------------------------------|---------------------------------------------------------|
| Rollgliss Rescue Pole & Hook                      | 8900298                                                 |
| Advanced Rescue Winch 60'                         | 8518560                                                 |
| Advanced Digital 100 Series Winch 90'             | 8518559                                                 |
| Winch Mounting Bracket                            | 8510207 & 8525312<br>*Both parts are mandatory together |
| Rollgliss Rescue Ladder (8')                      | 8516294 & 8516316<br>*Both parts are mandatory together |
| Rollglis <b>s</b> R550 Rescue & Descent<br>Device | 3327050, 3327100, 3327150, 3327200,<br>3327300          |
| CMC Stainless Steel Stokes Basket                 | <u>726100</u>                                           |
| CMC Stokes Basket Harness                         | <u>724121</u>                                           |
| CMC Rope Bag 200' Capacity                        | <u>430201</u>                                           |
| CMC Static-Pro Rope - 200'                        | 281203-200                                              |

## RESCUE DEVICES

Advanced Digital 100 Series Winch 90'

Item: 8518559

Advanced Rescue Winch 60'

Item: 8518560

Winch Mounting Bracket

Item: 8510207 & 8525312

\*Both parts are mandatory together