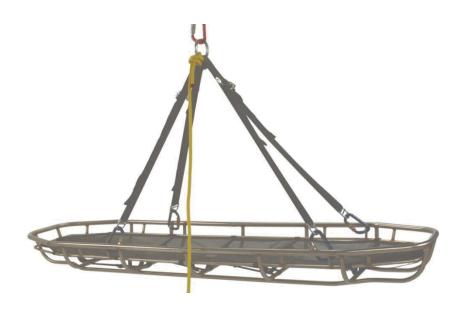

Rollgliss Rescue Ladder (8')

Item: 8516294 & 8516316

\*Both parts are mandatory together

Rollgliss R550 Rescue & Descent Device

Item: 3327050, 3327100, 3327150, 3327200, 3327300

CMC Stainless Steel Stokes Basket

Item: 726100

CMC Stokes Basket Harness Item: 724121

CMC Rope Bag 200' Capacity Item: 430201

CMC Rope Bag 200' Capacity Item: 281203-200