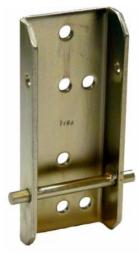

## RESCUE DEVICES

Advanced Digital 100 Series Winch 90'

Item: 8518559

Advanced Rescue Winch 60'

Item: 8518560

Winch Mounting Bracket

Item: 8510207 & 8525312

\*Both parts are mandatory together