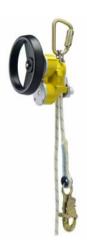

## RESCUE DEVICES

Advanced Digital 100 Series Winch 90'

Item: 8518559

Advanced Rescue Winch 60'

Item: 8518560

Winch Mounting Bracket

Item: 8510207 & 8525312

\*Both parts are mandatory together