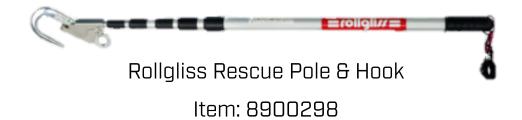

| Part Name                                         | Part #                                                  |
|---------------------------------------------------|---------------------------------------------------------|
| Rollgliss Rescue Pole & Hook                      | 8900298                                                 |
| Advanced Rescue Winch 60'                         | 8518560                                                 |
| Advanced Digital 100 Series Winch 90'             | 8518559                                                 |
| Winch Mounting Bracket                            | 8510207 & 8525312<br>*Both parts are mandatory together |
| Rollgliss Rescue Ladder (8')                      | 8516294 & 8516316<br>*Both parts are mandatory together |
| Rollglis <b>s</b> R550 Rescue & Descent<br>Device | 3327050, 3327100, 3327150, 3327200,<br>3327300          |
| CMC Stainless Steel Stokes Basket                 | <u>726100</u>                                           |
| CMC Stokes Basket Harness                         | <u>724121</u>                                           |
| CMC Rope Bag 200' Capacity                        | <u>430201</u>                                           |
| CMC Static-Pro Rope - 200'                        | 281203-200                                              |

## RESCUE DEVICES

Advanced Digital 100 Series Winch 90'

Item: 8518559

Advanced Rescue Winch 60'

Item: 8518560

Winch Mounting Bracket

Item: 8510207 & 8525312

\*Both parts are mandatory together