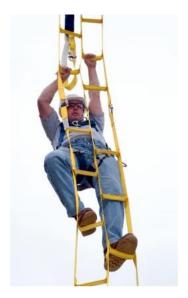

Rollgliss Rescue Ladder (8')

Item: 8516294 & 8516316

\*Both parts are mandatory together

Rollgliss R550 Rescue & Descent Device

Item: 3327050, 3327100, 3327150, 3327200, 3327300

CMC Stainless Steel Stokes Basket